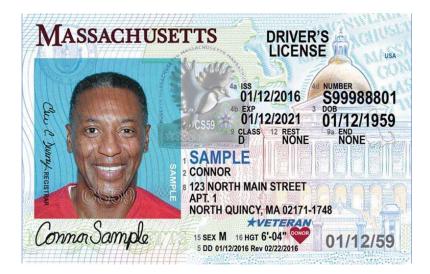

### Massachusetts Driver's License

- $\checkmark$  The name on the driver's license must match the name on the application.
- ✓ Driver's license must be valid at time of application submittal.
- ✓ Please submit a complete, clear, and legible copy of the front of the driver's license.
   The back of the driver's license does not need to be submitted.
- ✓ If you do not have a Massachusetts driver's license, please contact us at morev@energycenter.org for additional proof of residency options.