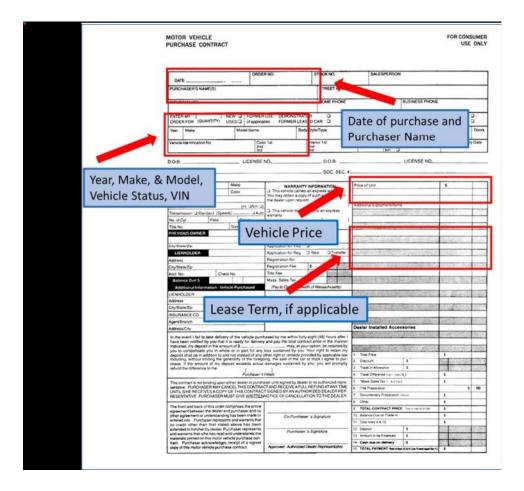

### Purchase/Lease Agreement

- ✓ The name on the purchase/lease agreement must match the name on the application.
- ✓ The copy of your purchase/lease agreement must be a final executed and signed copy.
- ✓ The paper size of the purchase/lease agreement may be longer than a normal sheet of paper. Please submit a copy of all sections and ensure none are cut off. We recommend overlapping scanned sections of the copy to ensure no sections are missing.
- ✓ Please include all pages/sections of your purchase/lease agreement.
- ✓ Purchase/lease agreements may look different depending on the dealership and the automaker. Please contact mor-ev@energycenter.org if you have any questions.